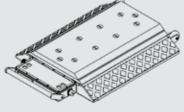

## A Portable Solution to Collect Total Trailer Weight

The PT300DW™ Filling Scale provides a heavy-duty, portable and affordable solution to gather trailer and payload weights when not attached to a semi-tractor. Utilizing the same proven technology of the PT300™ wheel load scale, the PT300DW™ Filling Scale boasts a billet aluminum scale surface designed to withstand the increased pressure created by the small contact patch of trailer front support gear.

Like its wheel load relative, the PT300DW<sup>™</sup> Filling Scale is designed to take on heavy loads on unimproved surfaces. Accurately measuring payload weights not only keeps equipment form being damaged through overloading, but allows the operator to better track material inventory and transaction amounts. These all-aluminum scales are fully electronic and capable of weighing up to 30,000lb (15,000kg) with an accuracy of ±1%.

The PT300DW™ Filling Scales also feature attached wheels for easy movement and adjustment. With these roller wheels, the operator can easily transport to the scale to the worksite, while also allowing for easier placement to ensure accurate measurement. The scale is compatible with a host of other products, including the PT300™ and AX900™. The wireless feature also allows these scales to be used to capture weight data for a variety of other objects.