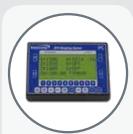

#### **Wireless Handheld Weighing Indicator**

Easily process weightrelated data to monitor and control loads in a compact, handheld device.

© 2017 Intercomp Company

PT20™ CPU

Enclosed in a rugged, weather-resistant case, this portable weight management CPU features wireless communication and integrated printer; ideal for remote use.