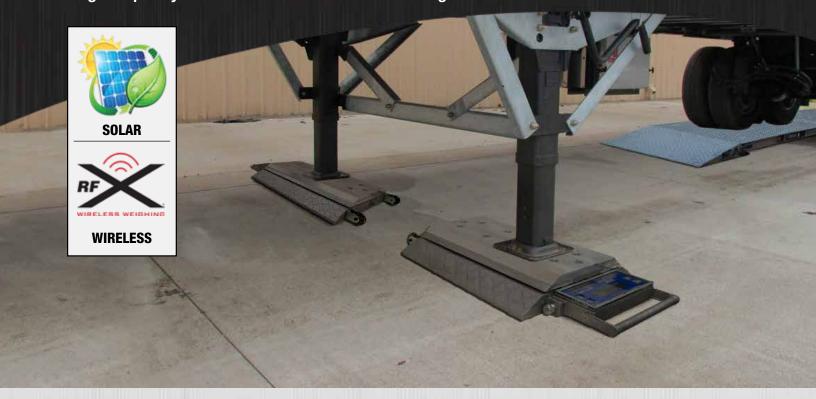

# PT300DW FILING Scales

High-Capacity Portable Scales for Trailer Landing Gear

## A Portable Solution to Collect Total Trailer Weight

The PT300DW™ Filling Scale provides a heavy-duty, portable and affordable solution to gather trailer and payload weights when not attached to a semi-tractor. Utilizing the same proven technology of the PT300™ wheel load scale, the PT300DW™ Filling Scale boasts a billet aluminum scale surface designed to withstand the increased pressure created by the small contact patch of trailer front support gear.

Like its wheel load relative, the PT300DW<sup>™</sup> Filling Scale is designed to take on heavy loads on unimproved surfaces. Accurately measuring payload weights not only keeps equipment form being damaged through overloading, but allows the operator to better track material inventory and transaction amounts. These all-aluminum scales are fully electronic and capable of weighing up to 30,000lb (15,000kg) with an accuracy of ±1%.

The PT300DW™ Filling Scales also feature attached wheels for easy movement and adjustment. With these roller wheels, the operator can easily transport to the scale to the worksite, while also allowing for easier placement to ensure accurate measurement. The scale is compatible with a host of other products, including the PT300™ and AX900™. The wireless feature also allows these scales to be used to capture weight data for a variety of other objects.

RFX™ Wireless Weighing Technology Provides Cable-Free Communication with a Variety of Indicators, Apps & Software

PT300DW™ Filling Scales