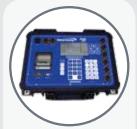

#### **Wireless Handheld Weighing Indicator**

Easily process weightrelated data to monitor and control loads in a compact, handheld device.

© 2017 Intercomp Company

PT20™ CPU

Enclosed in a rugged, weather-resistant case, this portable weight management CPU features wireless communication and integrated printer; ideal for remote use.