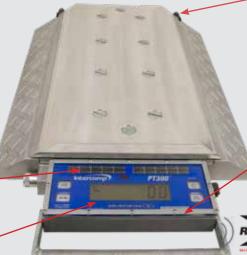

## PT300DW™ Filling Scales

Accuracy of ±1% of Reading

Solar Power Provides up to One Year of Battery Life with Daytime, Outdoor Use

Large LCD Display with Backlight for **Easy Readings from Scales** 

Roller Wheels for Easy Transport

Rugged, Lightweight Aluminum Construction Built to Withstand Heavy Use; **Ideal for Unimproved Surfaces** 

**Available in Capacities** to 30,000lb (15,000kg)

**Integrated Indicator with Comprehensive Push Button Controls Include:** On/Off, Local/Total, Zero & Print/Accum